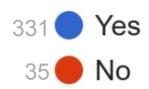

#### Transfer Station - Town Survey Final Results (10-27-24) **366 respondents** 190 Week 1 71 Week 2 105 Week 3

# Do you use the Transfer Station to dispose of your household trash?



## Do you currently separate **recyclable materials** at home?



(i.e. cardboard, paper, plastics, aluminum, glass and/or cans)



3

### If no, why?



## Do you compost your own food waste?



366 Respondents



#### If no, why? (select all that apply)

| It's inconvenient              | -49 (29.5%)