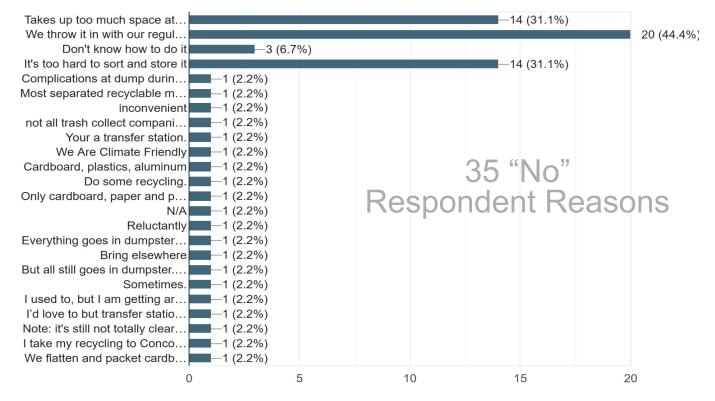

#### If no, why? (select all that apply)

| It's inconvenient              | -49 (29.5%)                                                                                                                                                                                                                                                                                                                                                                                                                                                                                                                                                                                                                                                                                                                                                                                                                                                                                                                                                                                                                                                                                                                                                                                                                                                                                                                                                                                                                                                                                                                                                                                                                                                                                                                                                                                                                                                                                                                                                                                                                                                                                                                         |                                                                                                                                                         |
|--------------------------------|-------------------------------------------------------------------------------------------------------------------------------------------------------------------------------------------------------------------------------------------------------------------------------------------------------------------------------------------------------------------------------------------------------------------------------------------------------------------------------------------------------------------------------------------------------------------------------------------------------------------------------------------------------------------------------------------------------------------------------------------------------------------------------------------------------------------------------------------------------------------------------------------------------------------------------------------------------------------------------------------------------------------------------------------------------------------------------------------------------------------------------------------------------------------------------------------------------------------------------------------------------------------------------------------------------------------------------------------------------------------------------------------------------------------------------------------------------------------------------------------------------------------------------------------------------------------------------------------------------------------------------------------------------------------------------------------------------------------------------------------------------------------------------------------------------------------------------------------------------------------------------------------------------------------------------------------------------------------------------------------------------------------------------------------------------------------------------------------------------------------------------------|---------------------------------------------------------------------------------------------------------------------------------------------------------|
| Too smelly, messy, or…         | -39 (23.5%)                                                                                                                                                                                                                                                                                                                                                                                                                                                                                                                                                                                                                                                                                                                                                                                                                                                                                                                                                                                                                                                                                                                                                                                                                                                                                                                                                                                                                                                                                                                                                                                                                                                                                                                                                                                                                                                                                                                                                                                                                                                                                                                         | -72 (43.4%)                                                                                                                                             |
| - <u>-</u> 5 (3%)<br>-2 (1.2%) | Until the weather gets… —1 (0.6%)<br>—1 (0.6%)<br>—1 (0.6%)                                                                                                                                                                                                                                                                                                                                                                                                                                                                                                                                                                                                                                                                                                                                                                                                                                                                                                                                                                                                                                                                                                                                                                                                                                                                                                                                                                                                                                                                                                                                                                                                                                                                                                                                                                                                                                                                                                                                                                                                                                                                         | animals got into it -1 (0.6%)<br>-1 (0.6%)<br>Sometimes or often, n1 (0.6%)<br>-1 (0.6%)                                                                |
|                                | We've tried compostin       -1 (0.6%)         Don't have a garden       -1 (0.6%)         Don't have a garden       -1 (0.6%)         Anything organic, eggs       -1 (0.6%)         We use it for fruit wast       -1 (0.6%)                                                                                                                                                                                                                                                                                                                                                                                                                                                                                                                                                                                                                                                                                                                                                                                                                                                                                                                                                                                                                                                                                                                                                                                                                                                                                                                                                                                                                                                                                                                                                                                                                                                                                                                                                                                                                                                                                                       | Somewhat                                                                                                                                                |
| 154                            | Use have a composter,<br>We have a composter,<br>I need to learn how to<br>All the above<br>-1 (0.6%)<br>-1 (0.6%)<br>-1 (0.6%)<br>-1 (0.6%)<br>-1 (0.6%)<br>-1 (0.6%)<br>-1 (0.6%)                                                                                                                                                                                                                                                                                                                                                                                                                                                                                                                                                                                                                                                                                                                                                                                                                                                                                                                                                                                                                                                                                                                                                                                                                                                                                                                                                                                                                                                                                                                                                                                                                                                                                                                                                                                                                                                                                                                                                 | -1 (0.6%)<br>Chickens and trash1 (0.6%)<br>-1 (0.6%)<br>Honestly just could us1 (0.6%)<br>-1 (0.6%)<br>No use for the compost<br>-1 (0.6%)<br>-1 (0.6%) |
| Respondent Reasons             | <ul> <li>Image: Image: Im</li></ul> | we do in the summer -1 (0.6%)<br>-1 (0.6%)<br>Bury it in garden (vege<br>-1 (0.6%)<br>Dont have any. Use ga<br>-1 (0.6%)<br>-1 (0.6%)                   |
|                                | Ust not interested.<br>→1 (0.6%)<br>→1 (0.6%)<br>→1 (0.6%)<br>↓1 (0.6%)<br>↓1 (0.6%)<br>↓1 (0.6%)                                                                                                                                                                                                                                                                                                                                                                                                                                                                                                                                                                                                                                                                                                                                                                                                                                                                                                                                                                                                                                                                                                                                                                                                                                                                                                                                                                                                                                                                                                                                                                                                                                                                                                                                                                                                                                                                                                                                                                                                                                   | skunks -1 (0.6%)<br>-1 (0.6%)<br>Except meat -1 (0.6%)<br>-1 (0.6%)<br>But I bring it to my brot1 (0.6%)                                                |