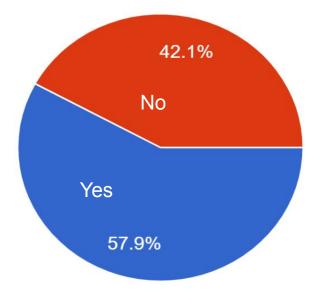

#### Transfer Station - Town Survey Final Results (10-27-24) **366 respondents** 190 Week 1 71 Week 2 105 Week 3

# Do you use the Transfer Station to dispose of your household trash?



## Do you currently separate **recyclable materials** at home?



(i.e. cardboard, paper, plastics, aluminum, glass and/or cans)



3

### If no, why?



## Do you compost your own food waste?



366 Respondents



#### If no, why? (select all that apply)

| It's inconvenient              | -49 (29.5%)