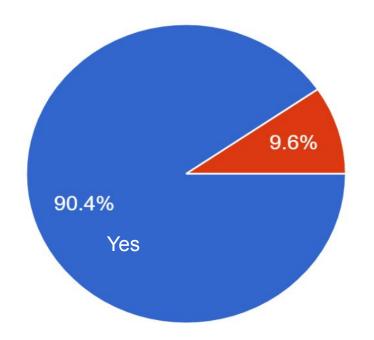

#### Transfer Station - Town Survey Final Results (10-27-24) **366 respondents** 190 Week 1 71 Week 2 105 Week 3

# Do you use the Transfer Station to dispose of your household trash?



## Do you currently separate **recyclable materials** at home?



(i.e. cardboard, paper, plastics, aluminum, glass and/or cans)



3

### If no, why?



## Do you compost your own food waste?



366 Respondents



#### If no, why? (select all that apply)

| It's inconvenient              | -49 (29.5%)