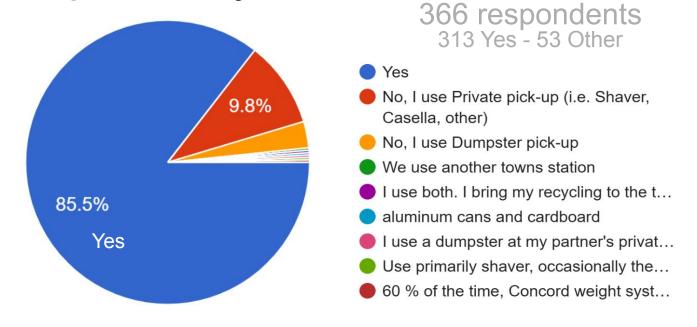

## Do you currently separate **recyclable materials** at home?

(i.e. cardboard, paper, plastics, aluminum, glass and/or cans)

3